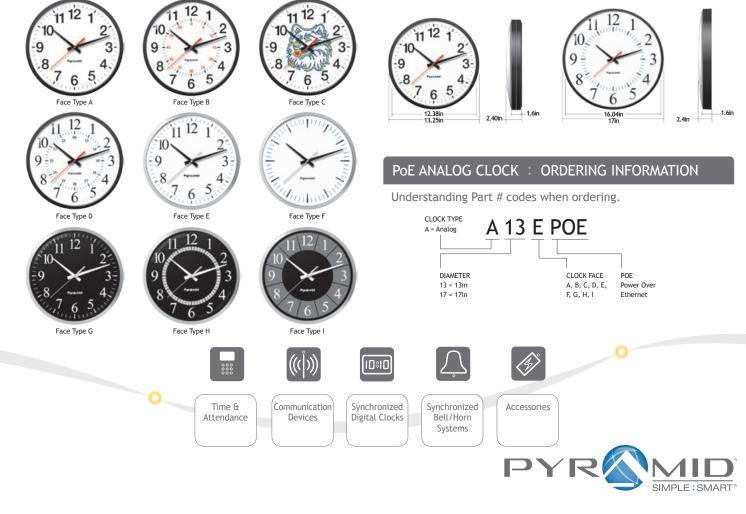

## PoE ANALOG CLOCK : FACE OPTIONS

Made in USA

Synchronize

Ethernet Ready

#### POE ANALOG CLOCK : SIZE OPTIONS

Pyramid Time Systems : Meriden, CT USA : pyramidtimesystems.com : 888.479.7264