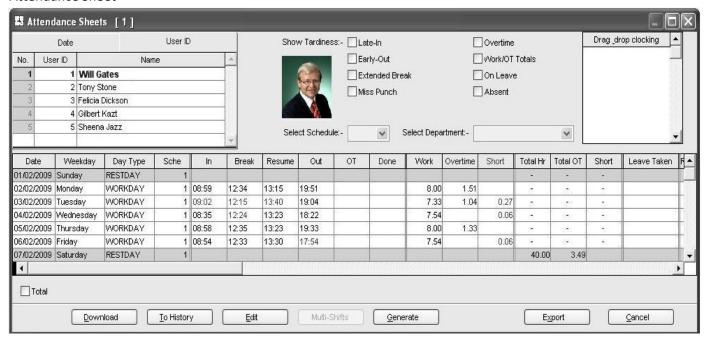

#### Attendance Sheet



### User Management Screen



# **Clocking Schedule**

| Clocking Schedule                                                                                                                     |
|---------------------------------------------------------------------------------------------------------------------------------------|
| Specify the clocking schedules and its settings as indicated below. Fixed clocking schedule is not applicable to flexi-work schedule. |
|                                                                                                                                       |
| Clocking Range Settings Schedule 1 Description Office                                                                                 |
| Allow a grace period in minutes for late-in