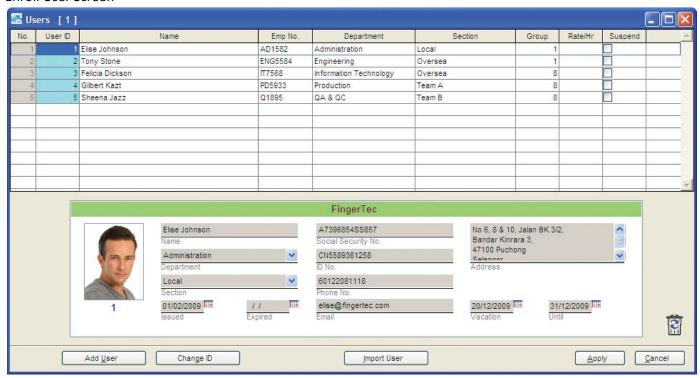

|
| Do you want to provide overtime for work before in time (earlytime)?                                                                  |
|                                                                                                                                       |
|                                                                                                                                       |
|                                                                                                                                       |
| <u>Save</u>                                                                                                                           |

# Staff Extended Leave



### **Enroll User Screen**



### **Print Reports Screen**