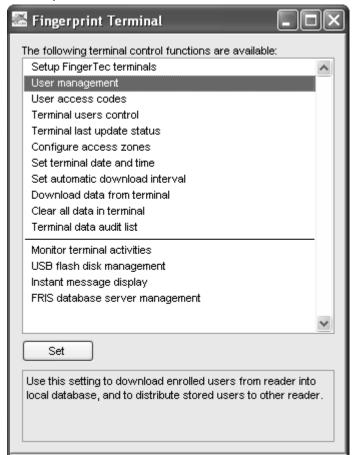

|
| Do you want to provide overtime for work before in time (earlytime)?                                                                  |
|                                                                                                                                       |
|                                                                                                                                       |
|                                                                                                                                       |
| <u>Save</u>                                                                                                                           |

# Staff Extended Leave



### **Enroll User Screen**



### **Print Reports Screen**