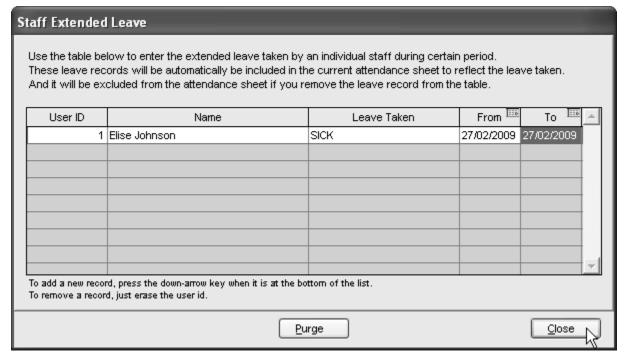

orking hour ?                                                                      |
| Do you want to provide overtime for work before in time (earlytime)?                                                                  |
|                                                                                                                                       |
|                                                                                                                                       |
|                                                                                                                                       |
| <u>Save</u>                                                                                                                           |

# Staff Extended Leave



### **Enroll User Screen**



### **Print Reports Screen**