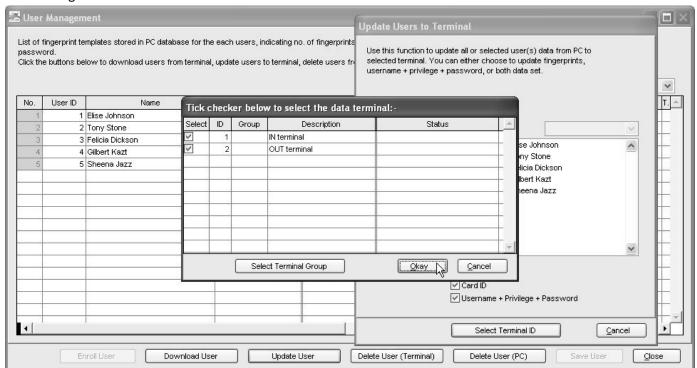

#### Attendance Sheet



### User Management Screen



# **Clocking Schedule**

| Clocking Schedule                                                                                                                     |
|---------------------------------------------------------------------------------------------------------------------------------------|
| Specify the clocking schedules and its settings as indicated below. Fixed clocking schedule is not applicable to flexi-work schedule. |
|                                                                                                                                       |
| Clocking Range Settings Schedule 1 Description Office                                                                                 |
| Allow a grace period in minutes for late-in