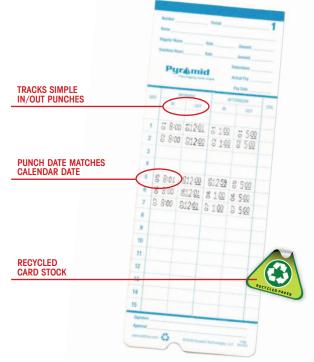

## Kit Includes:

2400 Time Recorder 1 Ribbon (installed) 1 Time Card Rack (10 slot) 25 Time Cards

#### Accessories:

Time Cards (100/pack) Replacement Ribbon Time Card Rack (10 slots) Model # 42426 Model # 42427 Model # 42475