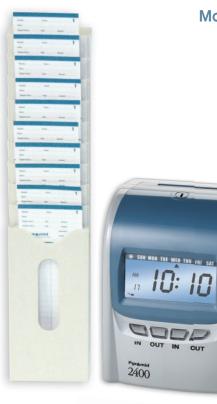

## Kit Includes:

2400 Time Recorder 1 Ribbon (installed) 1 Time Card Rack (10 slot) 25 Time Cards

#### Accessories:

Time Cards (100/pack) Replacement Ribbon Time Card Rack (10 slots) Model # 42426 Model # 42427 Model # 42475