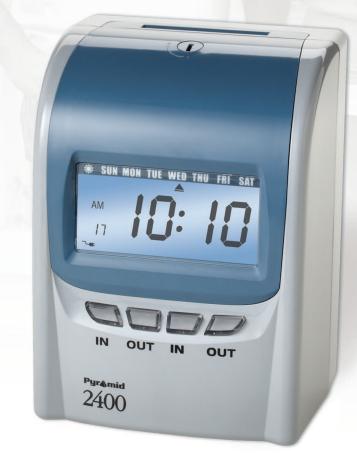

# **TOP LOADING 4-COLUMN TIME RECORDER**

Simplify your employee time tracking with the **Pyramid 2400 Time Recorder.** This time clock features four column printing with auto top loading and ejecting. This means no more aligning time cards and no more hard-to-read recorded hours. The large digital display is easy-to-read, and yet the time clock's compact overall size is a space saver. Maintenance free operation with built-in battery backup. Each Pyramid 2400 Time Recorder ships with a sample pack of 25 time cards and a free 10 capacity time card rack. It's the right solution for a small business.

## 2400 Time Recorder at a Glance

- Easy-to-use top loading card feed
- Card auto-feed and auto-eject
- Large, easy-to-read display
- Simple step-by-step set up
- No employee limit
- Durable dot matrix 9-pin printing
- Music melody alert for shift changes or breaks
- 12 hour or 24 hour formats
- Weekly/Bi-weekly/Semi-monthly or Monthly
- Automatic day alignment
- Precision quartz accuracy
- Adjusts for daylight savings time
- Wall or desktop mounting
- Security lock to prevent tampering
- Internal battery backup should power fail
- Long lasting, easy to replace ribbon cartridge
- Free 10 card capacity time card rack included