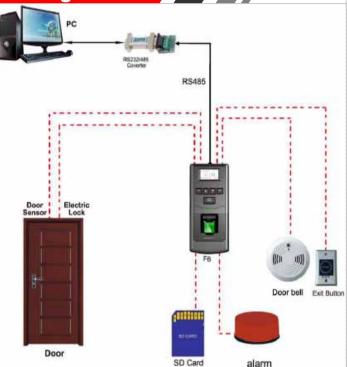

#### Communication

Weigand output for connecting to access control panel and RS 485 communication for connecting to a PC.

#### **Full Access Control Built In**

Relay Outputs for electric lock and alarm. Inputs for door status sensor and exit switch. Supports multiple timezones and personnel groups for programming valid entry zones.

#### **Access Control Interface**

- 3rd party electric lock
- door sensor
- exit button
- alarm
- door bell