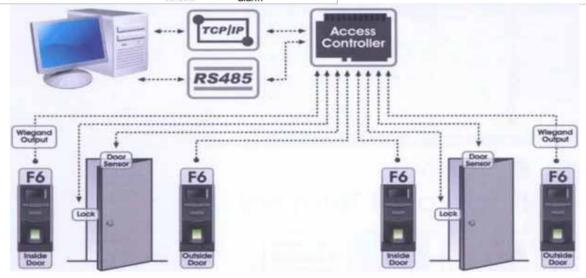

#### Communication

Weigand output for connecting to access control panel and RS 485 communication for connecting to a PC.

#### **Full Access Control Built In**

Relay Outputs for electric lock and alarm. Inputs for door status sensor and exit switch. Supports multiple timezones and personnel groups for programming valid entry zones.

#### Wiegand Signal

Output